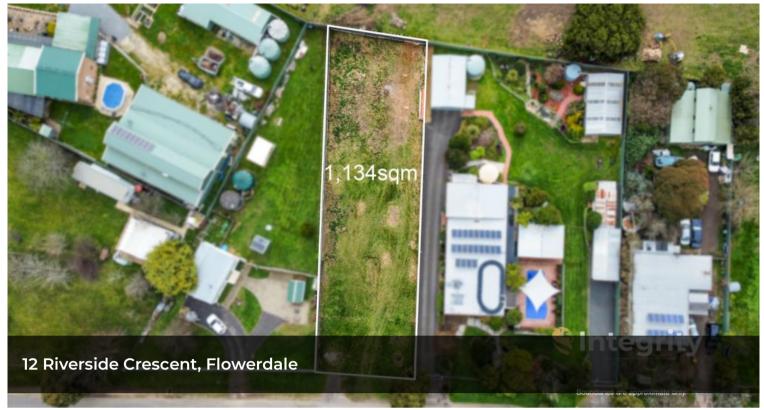

## 1/4 ACRE | QUIET STREET | READY TO BUILD

Snap up 1,134 sqm for a great price. On a sealed road, a short drive to Whittlesea, in the growing area of Flowerdale, this residential zoned land is a great buy.

1,134 m2

\$210,000 -

\$230,000

Property

Residential **Type** 

Property ID 322

Land Area 1,134 m2