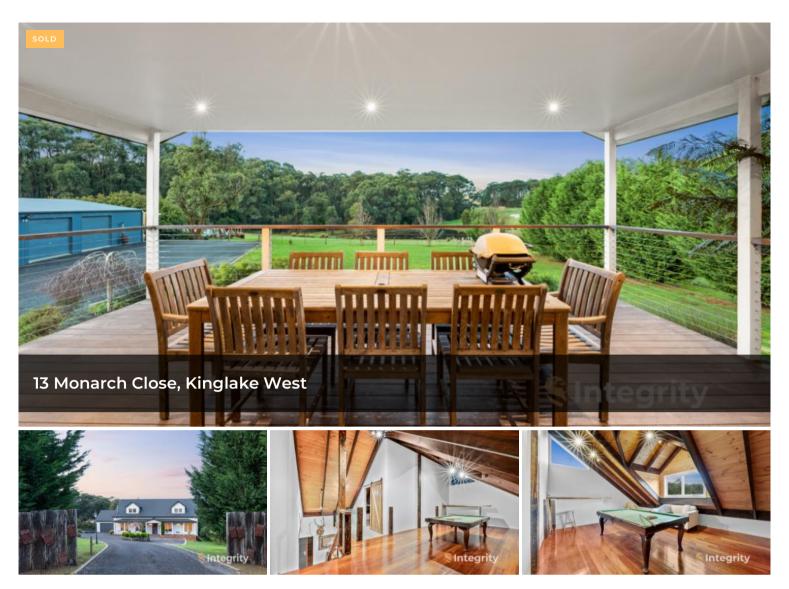

Upon entering the property you are ushered by the brick lined driveway to the front veranda of this character built residence. In keeping with its location and country allure, stepping inside your immediate attention is drawn toward the Sydney blue gum hardwood floors and reclaimed timber posts, a fabulous addition contrasting its modern décor.

Externally the home really shines. Imagine entertaining on your enormous undercover decking overlooking your manicured yard and dam with a beautiful bush setting at the rear. Car accommodation and storage comprises double lockup garage with internal access and a generous 9m x 20m machinery shed with concrete base, power and 2 roller doors. The land has a perfect balance of mixed bush and cleared land with fenced yard and an abundance of camping spots and firewood collection at the rear.