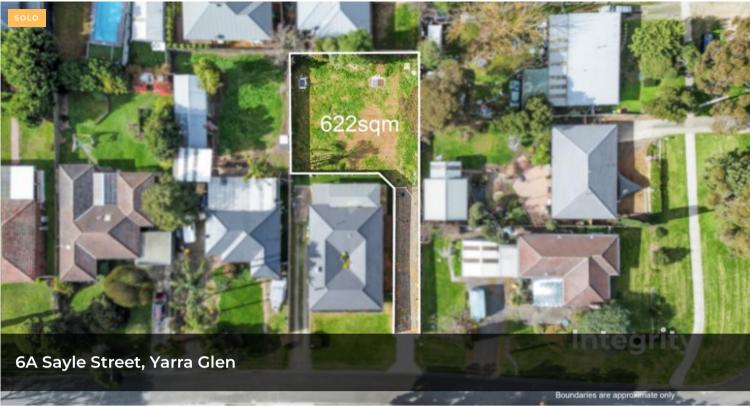

## AS RARE AS HENS TEETH

For a vacant block of land to become available in Yarra Glen is indeed a rare commodity.

Here is a golden opportunity to purchase a vacant allotment, 622 m2 in size. It's located right in town within a couple of minutes walk to the Town Centre.

The land is flat, so you'll save thousands of dollars on excavation costs.

Bring your plans and dreams and come and inspect this very desirable piece of

land.

The above information provided has been furnished to us by the vendor/s. We have not verified whether or not that information is accurate and do not have any belief in one way or the other in its accuracy. We do not accept any responsibility to any person for its accuracy and do no more than pass it on. All interested parties should make and rely upon their own inquiries in order to determine whether or not this information is in fact accurate.

🗔 622 m2

| Price       | SOLD for    |
|-------------|-------------|
|             | \$365,000   |
| Property    | Residential |
| Туре        | Residential |
| Property ID | 310         |
| Land Area   | 622 m2      |
|             |             |