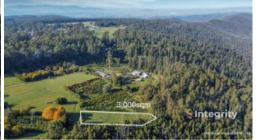

## AGRICULTURAL OPPORTUNITY

Positioned with absolute privacy in the Bayview Estate, this property offers 2,879 sqm of Farming Zoned land ideal for recreation.

The property is surrounded by horticultural farmlets growing flowers, fruits and nuts. It is ideal for various uses, maximising Kinglake's high-quality soil, as well as being within coo-ee of the headwaters of the Diamond Creek.

## 2,879 m<sup>2</sup>

Price SOLD for \$85,000

Property

Type

Residential

Property ID 298

Land Area 2,879 m2