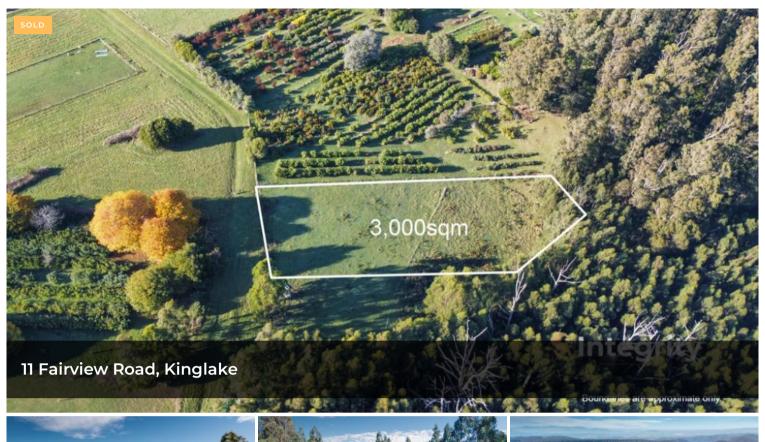

## AGRICULTURAL OPPORTUNITY

Positioned with absolute privacy in the Bayview Estate, this property offers 2,879 sqm of Farming Zoned land ideal for recreation.

The property is surrounded by horticultural farmlets growing flowers, fruits and nuts. It is ideal for various uses, maximising Kinglake's high-quality soil, as well as being within coo-ee of the headwaters of the Diamond Creek.

## 2,879 m<sup>2</sup>

Price SOLD for \$85,000

Property

Type

Residential

Property ID 298

Land Area 2,879 m2