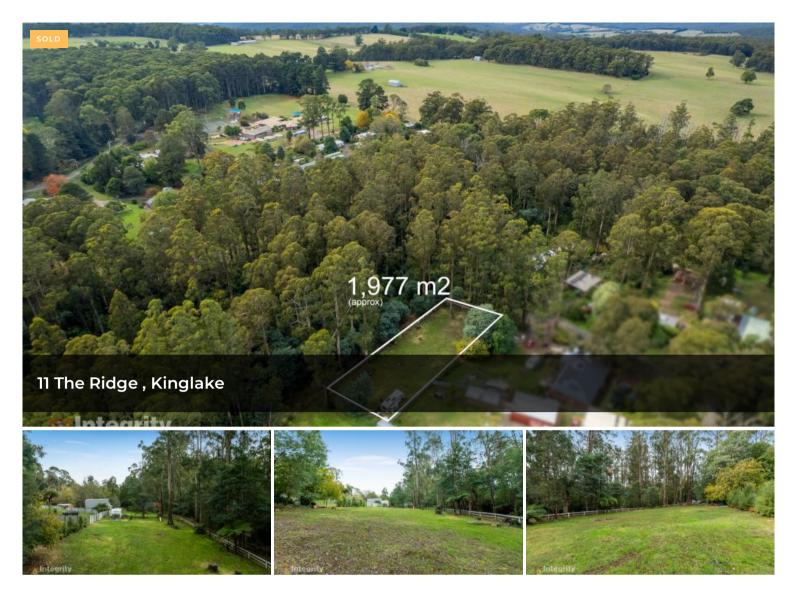

## PEACEFUL AND PRIVATE

Set beside the wonderful atmosphere of a fern glade, this beautiful half acre residential block provides its new owners the opportunity to build your dream home.

The property comes with all the bells and whistles including approved plans and permits so you can jump straight in and begin your build process. Backing onto the Number Two Creek provides unmatched serenity that simply can't be beaten.

With NBN available, this fully cleared Township Zoned block is ready for your house plans. Become part of a growing community and see what this peaceful lifestyle has to offer.

The above information provided has been furnished to us by the vendor/s. We have not verified

## □ 1,977 m2

SOLD for Price

\$360,000

Property Type

Residential

Property ID 27

Land Area 1,977 m2