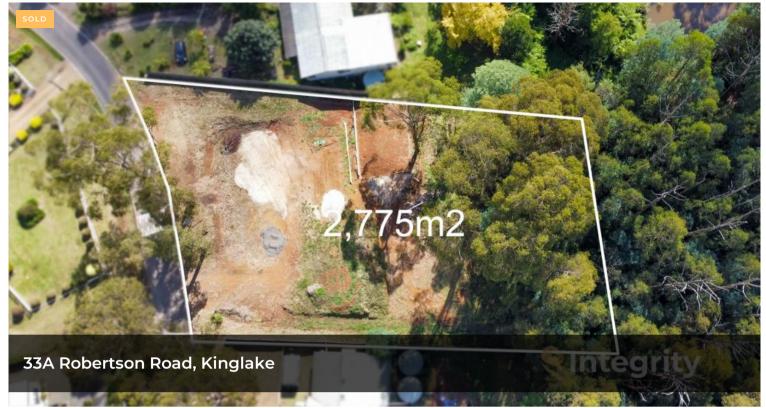

# Rare 2775m2 Allotment Right in Town

The land is a graded 2775m2 with options for various housing orientations. It is one of last remaining allotments in the township in this niche size and is situated on a sealed road backing onto the Number One Creek and has a septic system installed and ready to build.

## 2,775 m<sup>2</sup>

Price SOLD for \$275,000

Property

Residential

Type

Property ID 261

Land Area 2,775 m2