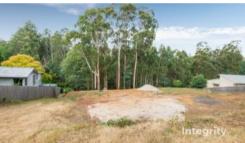

The land is a graded 2775m2 with options for various housing orientations. It is one of last remaining allotments in the township in this niche size and is situated on a sealed road backing onto the Number One Creek and has a septic system installed and ready to build.