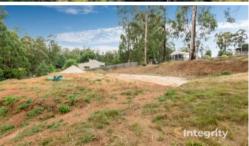

#### Features:

- Building and planning permit ready to go.
- Septic HSPT installed.
- Power pit at front.

With only a select number of residential properties left in the district, large building blocks are becoming harder to come by, especially those that are ready to be built on. Situated in a prime location within walking distance to main street and amenities is this perfect allotment on over 2/3 an acre.

The land is a graded 2775m2 with options for various housing orientations. It is one of last remaining allotments in the township in this niche size and is situated on a sealed road backing onto the Number One Creek and has a septic system installed and ready to build.