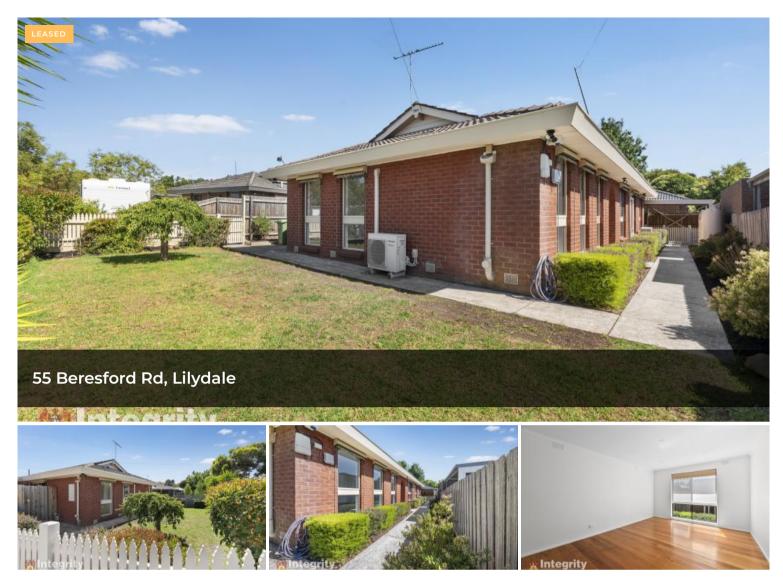

# UNDER APPLICATION

Located walking distance to Lilydale train station, bars and eateries, the recreation reserve and Warburton Trail, this property offers you the opportunity to maximise the lifestyle available in Lilydale.

Providing 3 bedrooms, 1 bathroom, and 1 garage space and 1 secure car space, this home has everything you need for a comfortable lifestyle.

Features of this home include:

- large living and formal dining space
- covered entertaining area
- timber floors
- split system air conditioning

## 🛱 3 🖺 1 🚓 2 🗔 432 m2

| Price       | \$500.00 per |
|-------------|--------------|
|             | Week         |
| Property    | Rental       |
| Туре        |              |
| Property ID | 257          |
| Land Area   | 432 m2       |