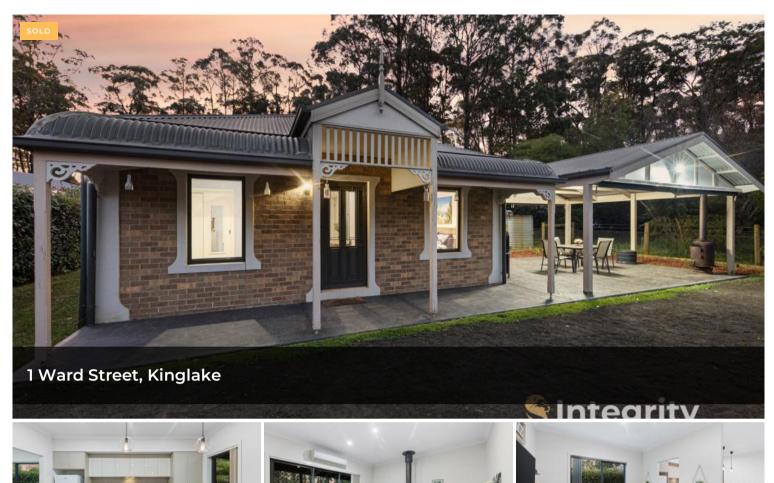

## Modern Home in Convenient Location

Situated on a near quarter acre fully fenced allotment right in the township of Kinglake is this well kept modern home ready to move in. Setback in a quiet dead end street within walking distance to shops and amenities, astute first home buyers and investors alike will appreciate the convenience and amenities the property has on offer.

Consisting of 3 bedrooms, main bathroom, kitchen/meals area, loungeroom and full laundry, this low maintenance home has everything you need. Features include, reverse cycle split system, wood heating, solar hot water system, Caesar stone benchtops, and NBN internet, just to name a few.

Externally you're greeted with a generous yard, front and rear concrete verandahs, and a large undercover outdoor entertainment patio. Additionally there is ample off street parking with room for further car accommodation, plus an on site storage container fitted with shelving for storage.