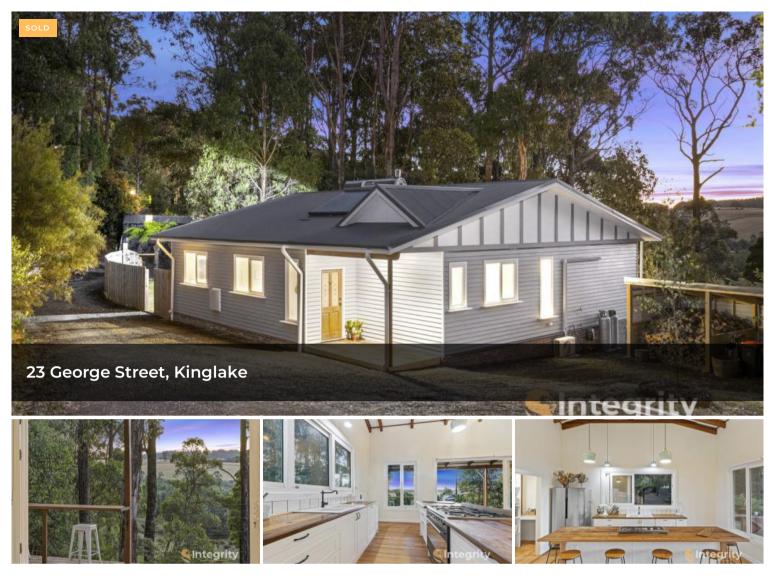

## Brand New Builders Own Home on ¾ Acre

Introducing a brand new, custom built builders own home! This stunning 2 bedroom, 1 bathroom, home boasts open plan living, soaring cathedral ceilings, and a big laundry/mudroom. The home boasts PVC double glazed windows, R/C A/C & wood heater connected to hot water system with electric boiler and evacuated glass tube solar heater. What does all this mean? It adds up to a low cost sustainable home that is highly energy efficient and comfortable all year round.

Some of the many features include Beautiful Tassie Oak hardwood floors and carpet in bedrooms, character cathedral ceilings and collar ties, Denon 5.1 Surround sound (optional), Kitchen with large timber island bench, farmhouse sink, integrated dishwasher, walk in pantry, 900mm freestanding Smeg oven and cooktop, just to name a few.

## **Office Details**

Integrity Real Estate - Yarra Glen

SHOP 2 38-40 Bell St Yarra Glen, VIC, 3775 Australia 0407 531 226 way bathroom with 1800mm shower, floating double vanity, freestanding bath, and Japanese smart toilet, you heard it correctly. The master suite is envied with bedside lights, walk through wardrobe and large windows overlooking the magnificent view. Not to mention the open air undercover entertainment decking with stacking sliding doors, capturing the light and the sunset overlooking farmland and nearby hills. This outlook extends throughout the majority of the home changing through the seasons.