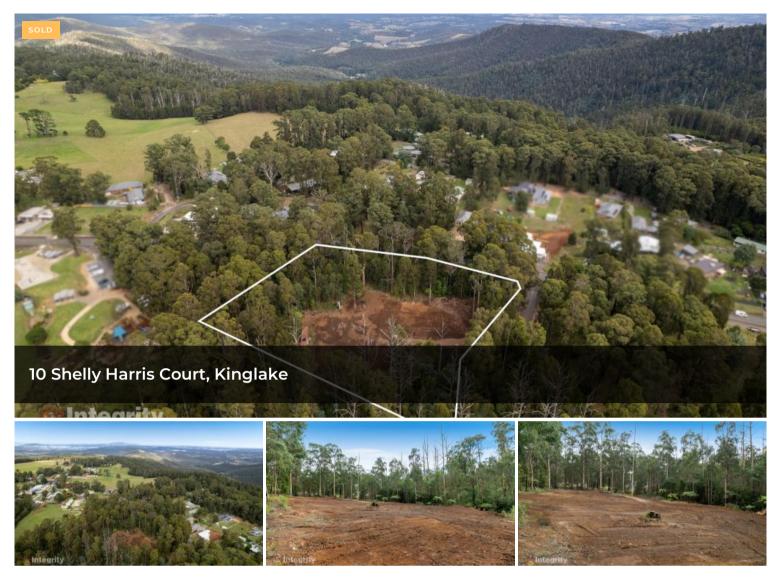

## Plans and Permits Ready to Go on 2.7 Acres

This is your chance to build your dream home on your very own private oasis. The premier corner block of 2.7 acres (approx.) is situated in the leafy and highly sought after Kinglake Ranges. Conveniently located within walking distance to the Township where you will find shops and amenities, this premium offering provides its residents with the tree change you've been searching for.

Key features include:

- Plans & permits
- All reports and assessments done
- Soil test
- Cleared house site
- Mains power available\*
- NBN available\*

With council approved plans and permits already in place, the

## **Office Details**

Integrity Real Estate - Yarra Glen

SHOP 2 38-40 Bell St Yarra Glen, VIC, 3775 Australia 0407 531 226 hard work has been done for you. The previous owners have spent countless hours clearing this block making it so much easier for the new owners to come in and build the home of their dreams on a private leafy allotment. What makes this property so special? It's surrounded by native Australian bush giving you all the perks of rural living whilst being within an easy drive to schools, public transport, cafés, shops and more.