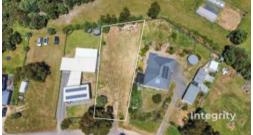

## Superbly Maintained Parcel of Land

Positioned in a guiet residential area, this 991m2 block offers a level parcel of land with a magnificent outlook. Well maintained and ready for you to bring your plans and dreams. Suitable for first home buyers and investors alike, this block is your opportunity to secure an easy to manage allotment within close proximity to Melbourne.

□ 991 m2

SOI D for **Price** \$155,000

**Property** Residential

Type

**Property ID** 223

**Land Area** 991 m2