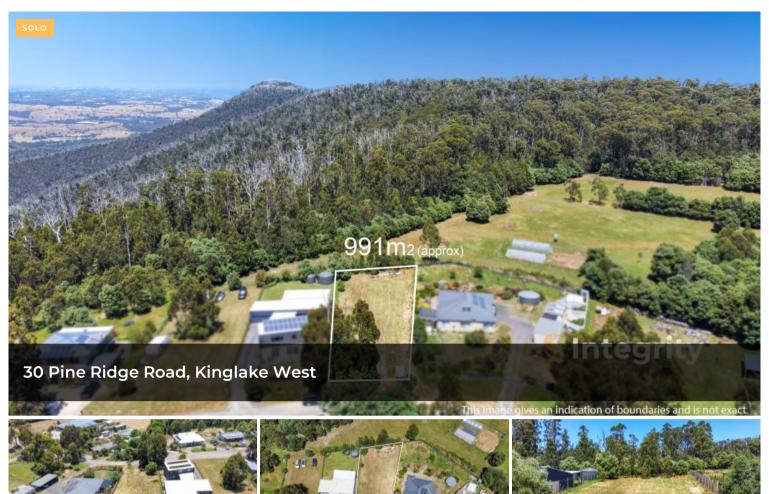

## Superbly Maintained Parcel of Land

Positioned in a guiet residential area, this 991m2 block offers a level parcel of land with a magnificent outlook. Well maintained and ready for you to bring your plans and dreams. Suitable for first home buyers and investors alike, this block is your opportunity to secure an easy to manage allotment within close proximity to Melbourne.

Take advantage of the endless weekend activities from your doorstep including endless walking tracks, 4WD, fishing, hiking, mountain bike riding and so much more. To add to the ambiance, the well positioned allotment is only minutes walk to the National Park, not to mention you are also just a short 20min drive to Whittlesea or 10min to the township of Kinglake, meaning you are never too far from amenities. Contacts us today.

□ 991 m2

SOI D for **Price** \$155,000

**Property** Residential

Type

**Property ID** 223

**Land Area** 991 m2