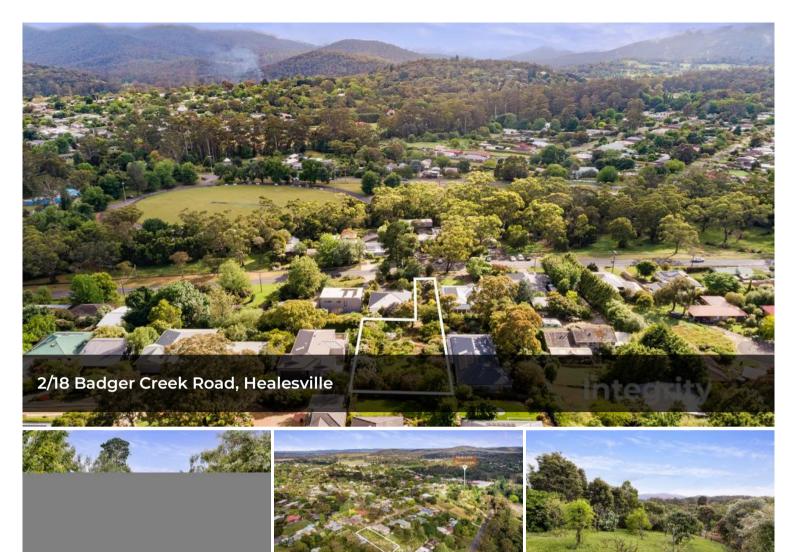

## Views, Location and Opportunity To Build Your Dream Home

Most buyers seeking for a block of land to build on in picturesque Healesville will ask - Does it have views? Can I walk into the town centre? Are services available?

The answer to all these questions is Yes, Yes and Yes!

The majestic mountain views from the rear of the property are amazing and with the right design of a home could be enjoyed with everyday living. Positioned opposite the renown Queens Park the location for this could not be better as it is a short stroll to Main Street and all the exciting venues and amenities that the town has to offer. When the subdivision was done a number of years ago the services were put in place to accommodate future building.

This battle axe block, which is approx. 1315sqm in size, has a

□ 1,315 m2

\$530,000 -

\$570,000

Property

Residential

Type

Property ID 216