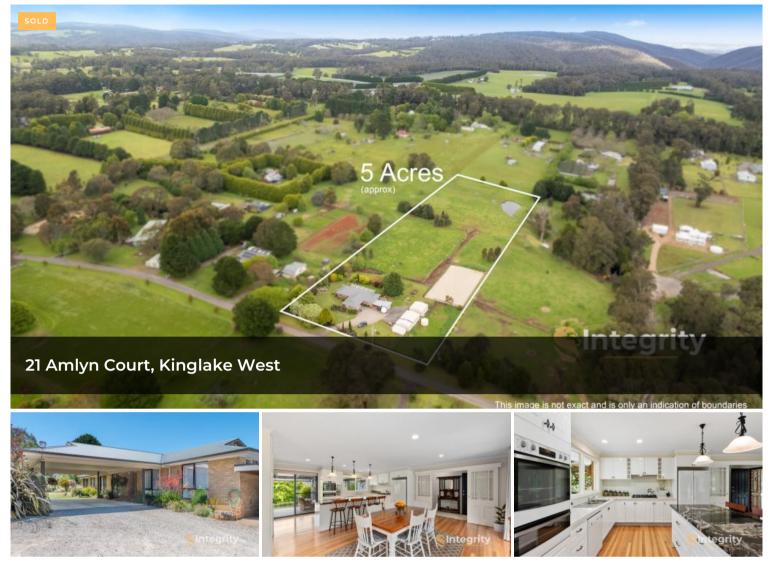

## 5 Blissful Acres with Equestrian Facilities

If you are looking for 5 blissful pastured acres in the fast-growing Kinglake Ranges then look no further. This property offers the best of both worlds promising refined country lifestyle living just 14 minutes to Whittlesea, 30 minutes to Mernda station and 30 minutes to the popular Yarra Glen and Yarra Valley wine region.

The acreage property is perfectly suited for equestrian lovers featuring 4 fully electric fenced paddocks, seasonal dam and 20m x 40m dressage arena. There is also an unlimited spring water bore for domestic and stock use which is reticulated to taps in the paddocks and a sprinkler system around the house. Car accommodation comprises 2 large double carports and garages. The extensive shedding includes a four bay 12m x 7m Colorbond shed as well as 7.5m x 7.5m Colorbond shed fit with two 12ft stables and tack room, both with power and lighting. The house paddock is fully dog/child proofed to keep the smaller members of the family safe.