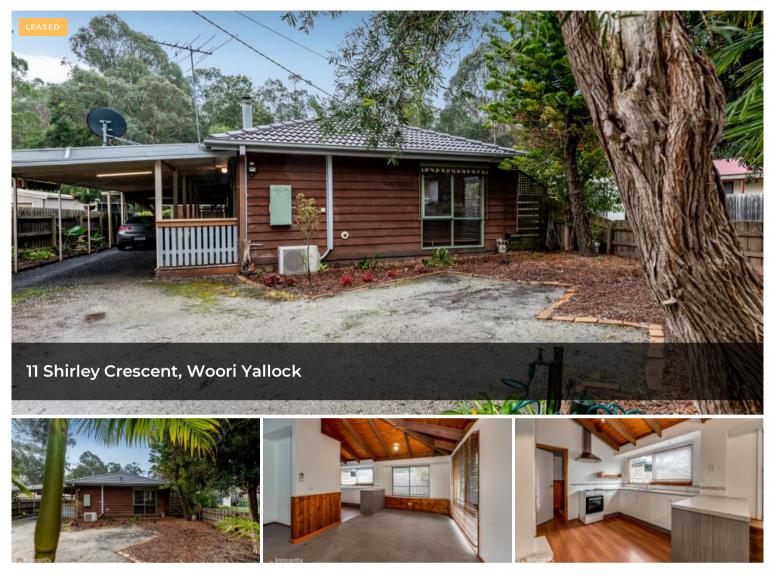

# A Home in a Good Location with Easy Access.

# CURRENTLY UNDER APPLICATIONS. NO FURTHER INSPECTIONS ARE PLANNED.

This Western Red Cedar home is an open plan design with cathedral ceilings in the living areas which creates a spacious and comfortable feeling. Year-round comfort is supplied by a wood heater, gas heater and a reverse cycle split system. All three bedrooms have built in robes. The kitchen has a good amount of cupboard space along with electric cooking. There is a verandah and carport are along the side of the house which have created a good covered area for entertaining if desired along with easy access to and from the home.

This property is well positioned not far from the shops, transport and school. On a near level allotment there is access into the rear yard where you will find lots of shedding, including a large workshop area that used to be a double garage.