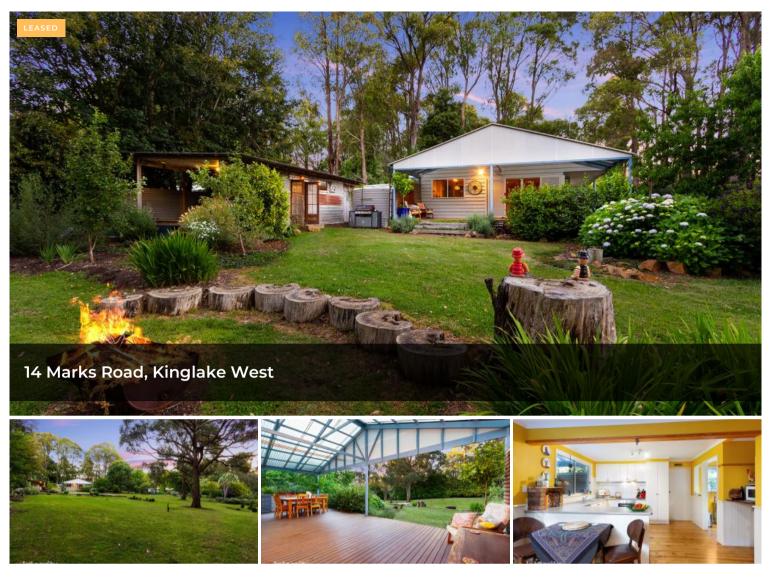

## CHARACTER RESIDENCE ON 1.09 ACRES

Imagine your own private character weatherboard home surrounded by magical manicured gardens that paint the perfect picture of peace and tranquillity. Situated on approximately 4415m2 (1.09 acres) fully fenced, this property has a wonderful atmosphere and charm. Consisting of 3 bedrooms plus study, main bathroom, kitchen, and meals/lounge room. Adjacent to the house is a large studio with power, water and laundry at the rear, perfect for workshop, man cave and additional entertainment space. Features include timber floors, aluminium windows, reverse cycle split system and wood heating, built in robes to all bedrooms,

Externally the property provides a large undercover entertainment decking with wrap around verandah overlooking the rear yard. There is a double carport, chicken coop, vegetable patch, and a generous solar panel system adding to the selfsustainable lifestyle. Supporting the tank water storage is the unlimited spring water bore connected to sprinklers throughout 🛱 3 🖺 1 🚓 2 🗔 4,415 m2