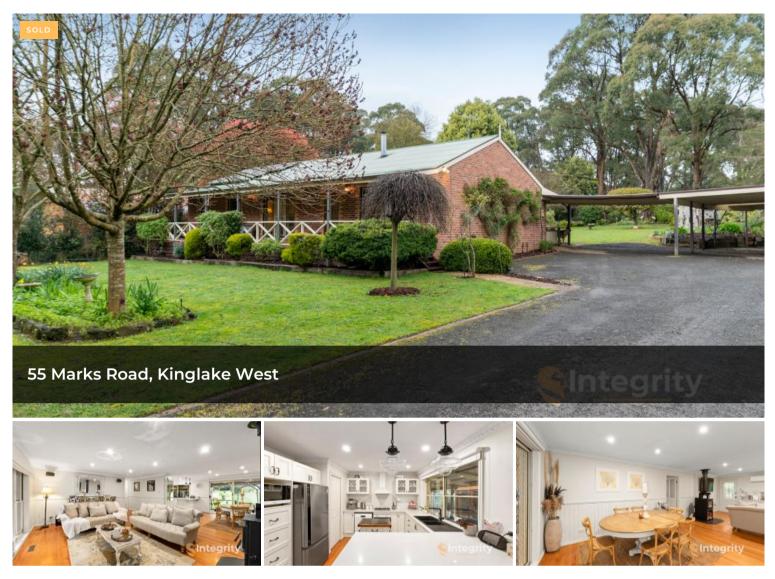

## Over 1 Acre of Country Living

Situated on a generous 1 acre block surrounded by beautiful, private established gardens is this beautiful brick veneer home. With an adjacent self-contained unit and not 1 but 4 sheds this could be exactly what you've been looking for.

The 3 bedroom, 2 bathroom home offers a large open plan living area with gorgeous breakfast-bar window perfect for warm summer mornings spent out on the verandah. There is no lack of heating and cooling with ducted heating, wood heater, and reverse-cycle split system. Recent upgrades of the kitchen, en suite and paint work bring a fresh feel to the home. Further features include walk-in pantry to kitchen, en suite and walk in robe to master suite, additional walk in robe to second bedroom, hardwood timber floors, surround sound in the lounge, and character cornices. There is also NBN connected at the property and an 11 panel solar system installed for energy efficiency.

The property feels very private thanks to the surrounding

| Price       | SOLD for    |
|-------------|-------------|
|             | \$905,000   |
| Property    | Residential |
| Туре        |             |
| Property ID | 137         |
| Land Area   | 4,101 m2    |