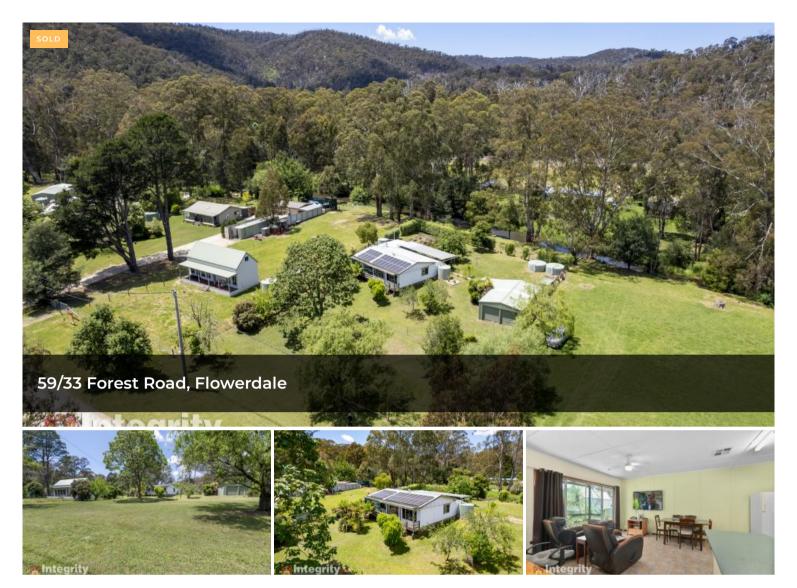

## A CREEKSIDE DELIGHT - 1/3 ACRE

Situated on a picturesque parcel of land in Regional Flowerdale is this large family home backing onto the beautiful King Parrot Creek. This part of the creek is only accessibly by you and your few neighbours, so you can enjoy it all year around in private whether it be jumping into the swimming hole or dropping in a fishing line. Definitely the envy of your family and friends as a fantastic summer retreat.

The 1970's weatherboard home is set on approximately 1,576 M2 and is a fantastic opportunity to renovate and create a space totally your own. The family home consists of 4 bedrooms, bathroom, living, dining, kitchen, rear store room and laundry. Other features include ducted heating\*, high ceilings, ceiling fans and 5 kw solar system with 24 panels. Externally, the fully cleared and flat property includes a 6 x 9 m approx. double car drive through garage, garden shed, covered patio, great veggie patches and as 2 mgL pumping rights to the creek. The yard is also fully fenced for your pets and has an array of fruit trees

## **Office Details**

Integrity Real Estate - Yarra Glen

SHOP 2 38-40 Bell St Yarra Glen, VIC, 3775 Australia 0407 531 226 including - apples, pears apricot, fig and Kumquat.

Regional services include 4 x water tanks combining approx. 40,000L of water storage, septic with grey water system and mains power.