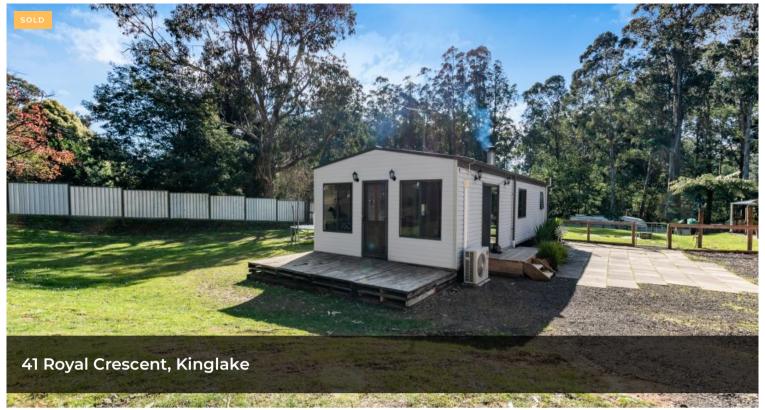

## PERFECT FIRST HOME ON HALF ACRE

This fully renovated property has unlimited potential and deserves your full attention. Situated in the heart of the Kinglake Ranges is this gorgeous home on a generous half acre allotment providing a perfect setting for first homeowners looking to get into the market.

The home consists of 2 bedrooms, 1 bathroom/laundry and galley style kitchen. Features include dishwasher and wood heater as well as a split system for comfort all year round. Externally the property provides a chicken coop, water tank storage as well as a fresh spring water bore for unlimited water supply. You won't be disappointed with the shedding arrangement which consists of 1 machinery shed with high clearance, a separate storage shed and man cave with mezzanine floor, and the third shed that is open and best suited for an undercover patio space, perfect for entertaining. With three phase power connected, the property is suitable for all your heavy machinery needs. The land is mostly fenced and cleared, giving a sense of space beyond your own