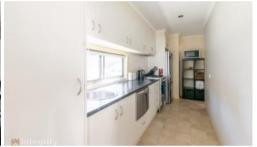

The home consists of 2 bedrooms, 1 bathroom/laundry and galley style kitchen. Features include dishwasher and wood heater as well as a split system for comfort all year round. Externally the property provides a chicken coop, water tank storage as well as a fresh spring water bore for unlimited water supply. You won't be disappointed with the shedding arrangement which consists of 1 machinery shed with high clearance, a separate storage shed and man cave with mezzanine floor, and the third shed that is open and best suited for an undercover patio space, perfect for entertaining. With three phase power connected, the property is suitable for all your heavy machinery needs. The land is mostly fenced and cleared, giving a sense of space beyond your own