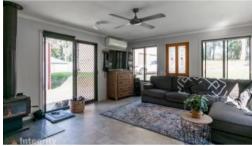

The home consists of 2 bedrooms, 1 bathroom/laundry and galley style kitchen. Features include dishwasher and wood heater as well as a split system for comfort all year round. Externally the property provides a chicken coop, water tank storage as well as a fresh spring water bore for unlimited water supply. You won't be disappointed with the shedding arrangement which consists of 1 machinery shed with high clearance, a separate storage shed and man cave with mezzanine floor, and the third shed that is open and best suited for an undercover patio space, perfect for entertaining. With three phase power connected, the property is suitable for all your heavy machinery needs. The land is mostly fenced and cleared, giving a sense of space beyond your own