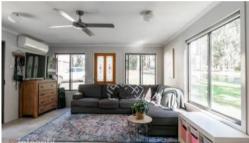

The home consists of 2 bedrooms, 1 bathroom/laundry and galley style kitchen. Features include dishwasher and wood heater as well as a split system for comfort all year round. Externally the property provides a chicken coop, water tank storage as well as a fresh spring water bore for unlimited water supply. You won't be disappointed with the shedding arrangement which consists of 1 machinery shed with high clearance, a separate storage shed and man cave with mezzanine floor, and the third shed that is open and best suited for an undercover patio space, perfect for entertaining. With three phase power connected, the property is suitable for all your heavy machinery needs. The land is mostly fenced and cleared, giving a sense of space beyond your own