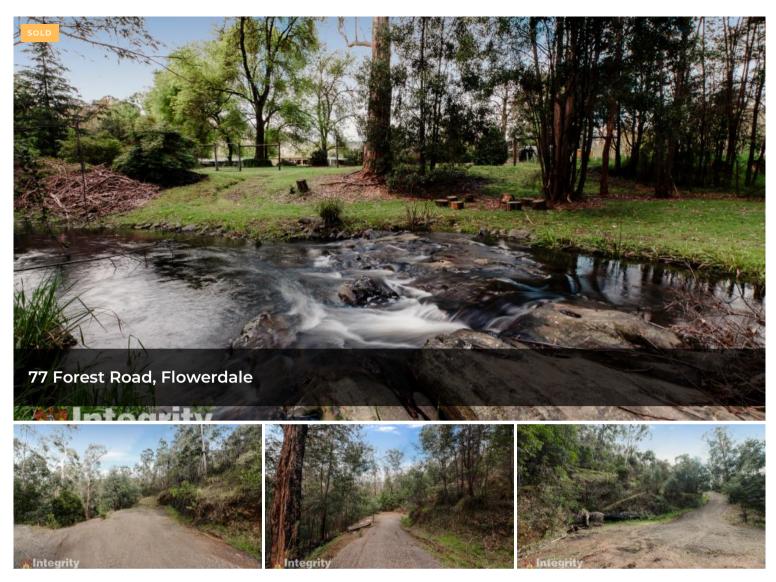

## 1.2 ACRES ON THE SILVER CREEK

Resting in scenic foothills of Flowerdale is this beautiful property on a quiet road with 1.21 acres of land ready for you to unwind & relax. This incredible setting would be the perfect spot for your dream home, a remunerative air-bnb or to simply enjoy with family and friends on the weekend camping out.

Follow the freshly gravelled winding driveway through the towering Ferns and Gums down to the bottom landing which opens up to a expansive level area creekside, providing unmatched serenity and tranquility. The Silver Creek runs in to the King Parrot Creek. Cast out a fishing line or let the kids jump in for a dip on a sunny day.