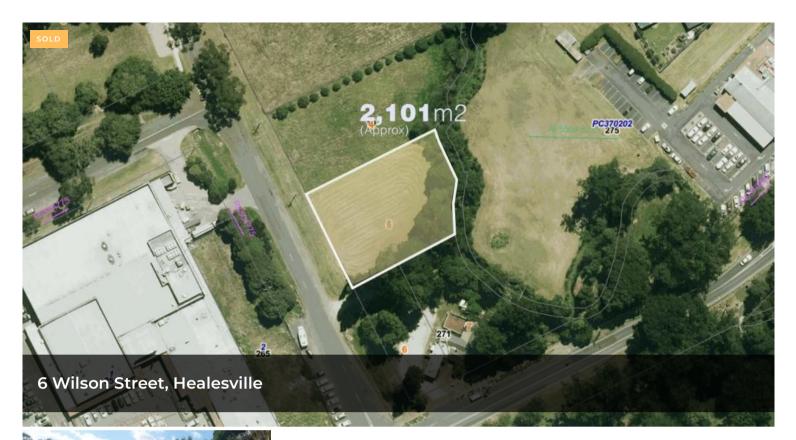

# 1/2 Acre in Town Centre

Approximately 2100 sqm in size, the Graceburn Creek creating the rear boundary with a mountain vista backdrop and situated in the heart of town makes this a very interesting property.

The near level allotment is situated adjacent to the Coles complex and zoned UFZ (Urban Floodway Zone) making it not possible to build on at this point in time.

Like the neighbouring properties this may appeal to someone looking to grow veggies, agist horses or just enjoy having space around them.

## 🗔 2,100 m2

| Price       | SOLD for    |
|-------------|-------------|
|             | \$140,000   |
| Property    | Residential |
| Туре        | Residential |
| Property ID | 104         |
| Land Area   | 2,100 m2    |